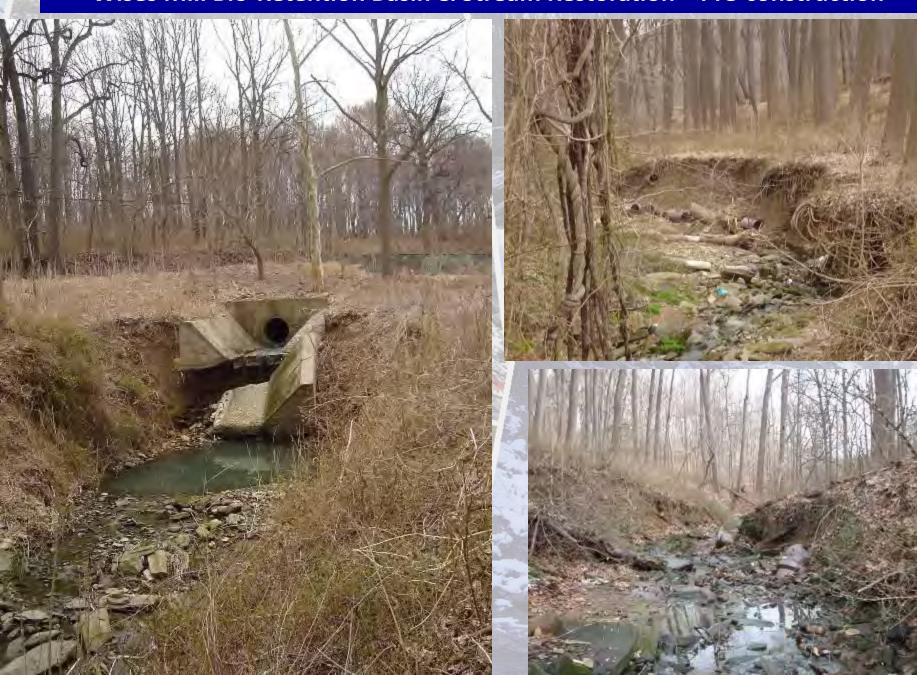

| 2,874          | 100,000       | <b>78</b> 0                              | 35                                       |
| Wises Mill                  | 446                                               | 7,056          | 400,000       | 900                                      | 57                                       |
| Rex Ave                     | 137                                               | 1,903          | 100,000       | <b>73</b> 0                              | 53                                       |

# **Cathedral Run Bio-Retention Basin Pre-Construction**

### **Cathedral Run Bio-Retention Basin**





## **Cathedral Run Bio-Retention Basin**



### Wises Mill Bio-Retention Basin & Stream Restoration – Pre-construction



### **Wises Mill Bio-Retention Basin**





### Wises Mill Stream Restoration – In Construction









### Wises Mill Bio-Retention Basin – In Construction









### **Bells Mill Stream Restoration – Pre-construction**



### **Bells Mill Stream Restoration – Construction NTP June, 2011**



### **Bells Mill Stream Restoration – In Construction**









### **Gorgas Run Stream Restoration – In Design**