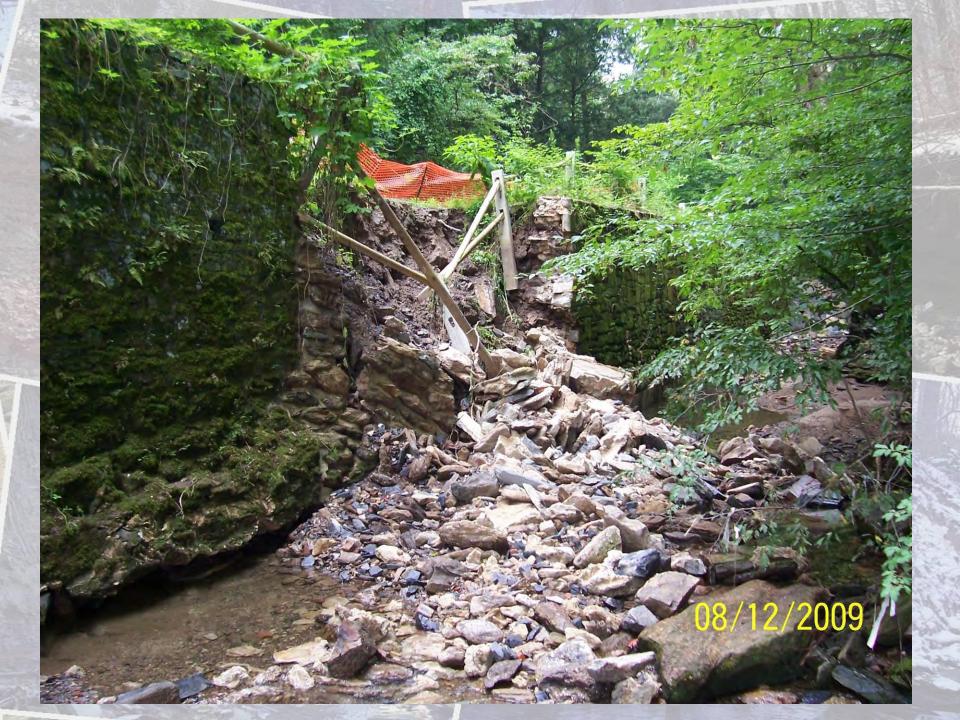

| 1,903          | 100,000       | <b>73</b> 0                              | 53                                       |

# **Cathedral Run Bio-Retention Basin Pre-Construction**

### **Cathedral Run Bio-Retention Basin**





## **Cathedral Run Bio-Retention Basin**



### Wises Mill Bio-Retention Basin & Stream Restoration – Pre-construction



### **Wises Mill Bio-Retention Basin**





### Wises Mill Stream Restoration – In Construction









### Wises Mill Bio-Retention Basin – In Construction









### **Bells Mill Stream Restoration – Pre-construction**



### **Bells Mill Stream Restoration – Construction NTP June, 2011**



### **Bells Mill Stream Restoration – In Construction**









### **Gorgas Run Stream Restoration – In Design**