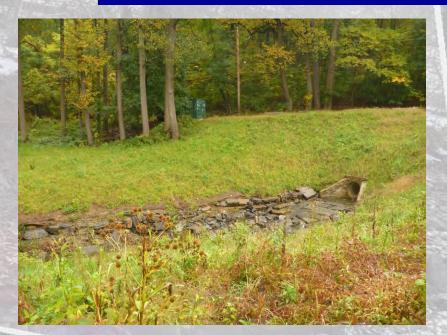

| 35                                       |
| Wises Mill                  | 446                                               | 7,056          | 400,000       | 900                                      | 57                                       |
| Rex Ave                     | 137                                               | 1,903          | 100,000       | <b>73</b> 0                              | 53                                       |

# **Cathedral Run Bio-Retention Basin Pre-Construction**

### **Cathedral Run Bio-Retention Basin**





## **Cathedral Run Bio-Retention Basin**



### Wises Mill Bio-Retention Basin & Stream Restoration – Pre-construction



### **Wises Mill Bio-Retention Basin**





### Wises Mill Stream Restoration – In Construction









### Wises Mill Bio-Retention Basin – In Construction









### **Bells Mill Stream Restoration – Pre-construction**



### **Bells Mill Stream Restoration – Construction NTP June, 2011**



### **Bells Mill Stream Restoration – In Construction**









### **Gorgas Run Stream Restoration – In Design**