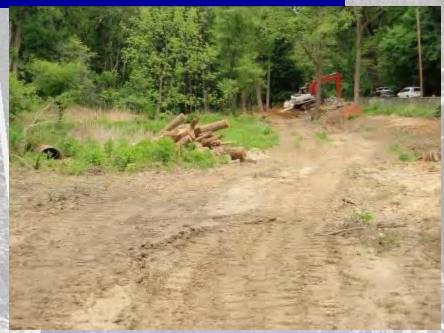

|
| Wises Mill                  | 446                                               | 7,056          | 400,000       | 900                                      | 57                                       |
| Rex Ave                     | 137                                               | 1,903          | 100,000       | <b>73</b> 0                              | 53                                       |

# **Cathedral Run Bio-Retention Basin Pre-Construction**

### **Cathedral Run Bio-Retention Basin**





## **Cathedral Run Bio-Retention Basin**



### Wises Mill Bio-Retention Basin & Stream Restoration – Pre-construction



### **Wises Mill Bio-Retention Basin**





### Wises Mill Stream Restoration – In Construction









### Wises Mill Bio-Retention Basin – In Construction









### **Bells Mill Stream Restoration – Pre-construction**



### **Bells Mill Stream Restoration – Construction NTP June, 2011**



### **Bells Mill Stream Restoration – In Construction**









### **Gorgas Run Stream Restoration – In Design**