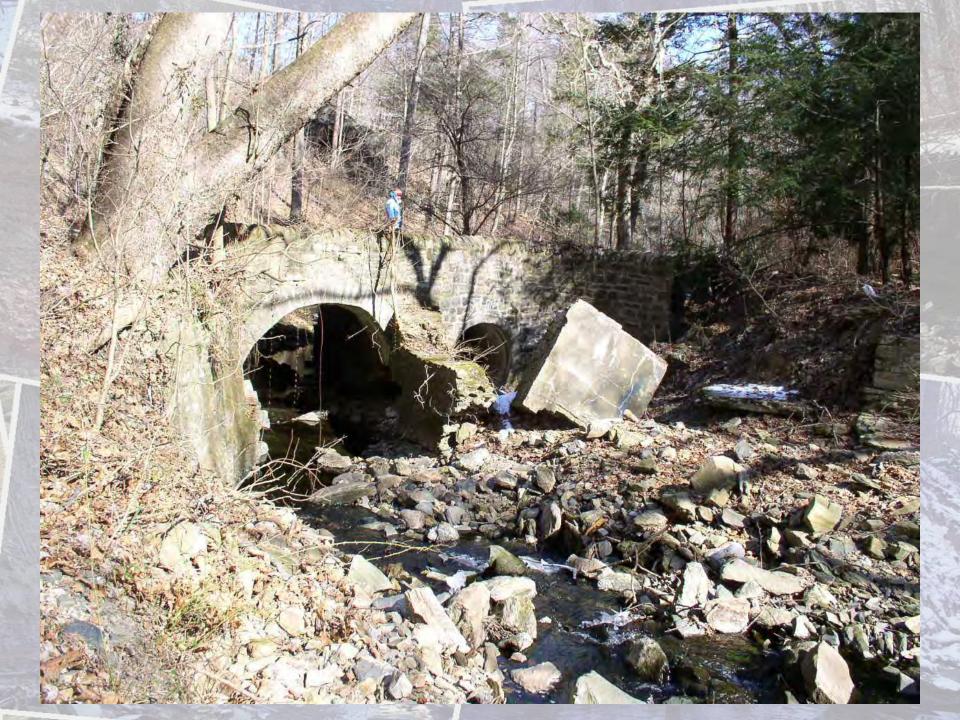

| 1,903          | 100,000       | <b>73</b> 0                              | 53                                       |

# **Cathedral Run Bio-Retention Basin Pre-Construction**

### **Cathedral Run Bio-Retention Basin**





## **Cathedral Run Bio-Retention Basin**



### Wises Mill Bio-Retention Basin & Stream Restoration – Pre-construction



### **Wises Mill Bio-Retention Basin**





### Wises Mill Stream Restoration – In Construction









### Wises Mill Bio-Retention Basin – In Construction









### **Bells Mill Stream Restoration – Pre-construction**



### **Bells Mill Stream Restoration – Construction NTP June, 2011**



### **Bells Mill Stream Restoration – In Construction**









### **Gorgas Run Stream Restoration – In Design**