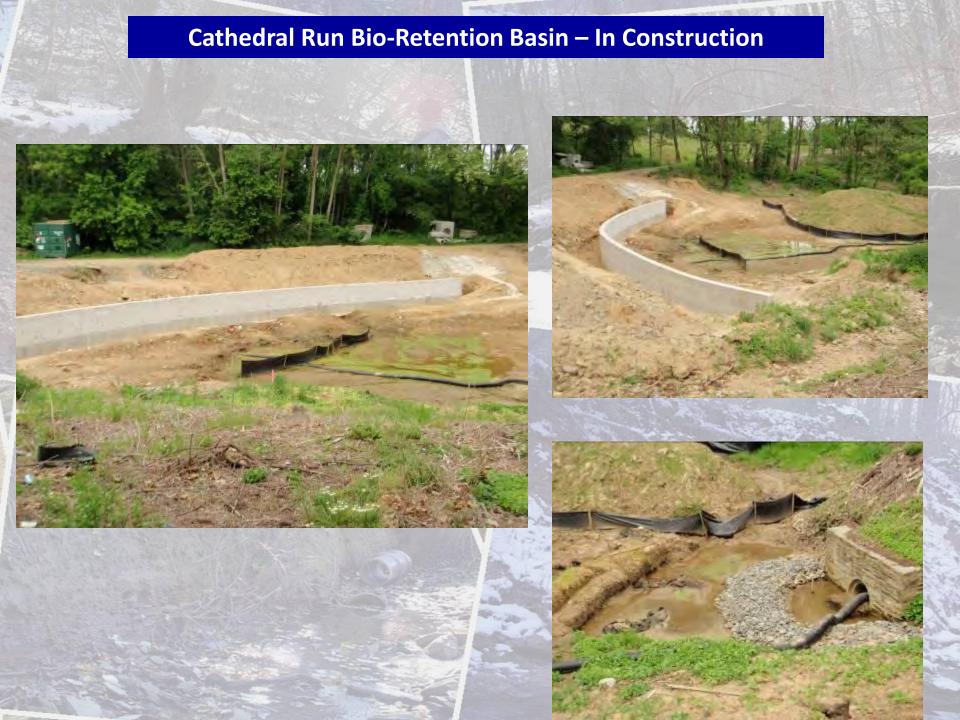

42                                       |
| Valley Green                | 128                                               | 2,874          | 100,000       | <b>78</b> 0                              | 35                                       |
| Wises Mill                  | 446                                               | 7,056          | 400,000       | 900                                      | 57                                       |
| Rex Ave                     | 137                                               | 1,903          | 100,000       | <b>73</b> 0                              | 53                                       |

# **Cathedral Run Bio-Retention Basin Pre-Construction**

### **Cathedral Run Bio-Retention Basin**





## **Cathedral Run Bio-Retention Basin**



### Wises Mill Bio-Retention Basin & Stream Restoration – Pre-construction



### **Wises Mill Bio-Retention Basin**





### Wises Mill Stream Restoration – In Construction









### Wises Mill Bio-Retention Basin – In Construction









### **Bells Mill Stream Restoration – Pre-construction**



### **Bells Mill Stream Restoration – Construction NTP June, 2011**



### **Bells Mill Stream Restoration – In Construction**









### **Gorgas Run Stream Restoration – In Design**