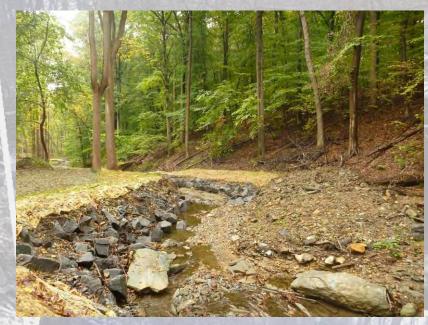

|
| Rex Ave                     | 137                                               | 1,903          | 100,000       | <b>73</b> 0                              | 53                                       |

# **Cathedral Run Bio-Retention Basin Pre-Construction**

### **Cathedral Run Bio-Retention Basin**





## **Cathedral Run Bio-Retention Basin**



### Wises Mill Bio-Retention Basin & Stream Restoration – Pre-construction



### **Wises Mill Bio-Retention Basin**





### Wises Mill Stream Restoration – In Construction









### Wises Mill Bio-Retention Basin – In Construction









### **Bells Mill Stream Restoration – Pre-construction**



### **Bells Mill Stream Restoration – Construction NTP June, 2011**



### **Bells Mill Stream Restoration – In Construction**









### **Gorgas Run Stream Restoration – In Design**