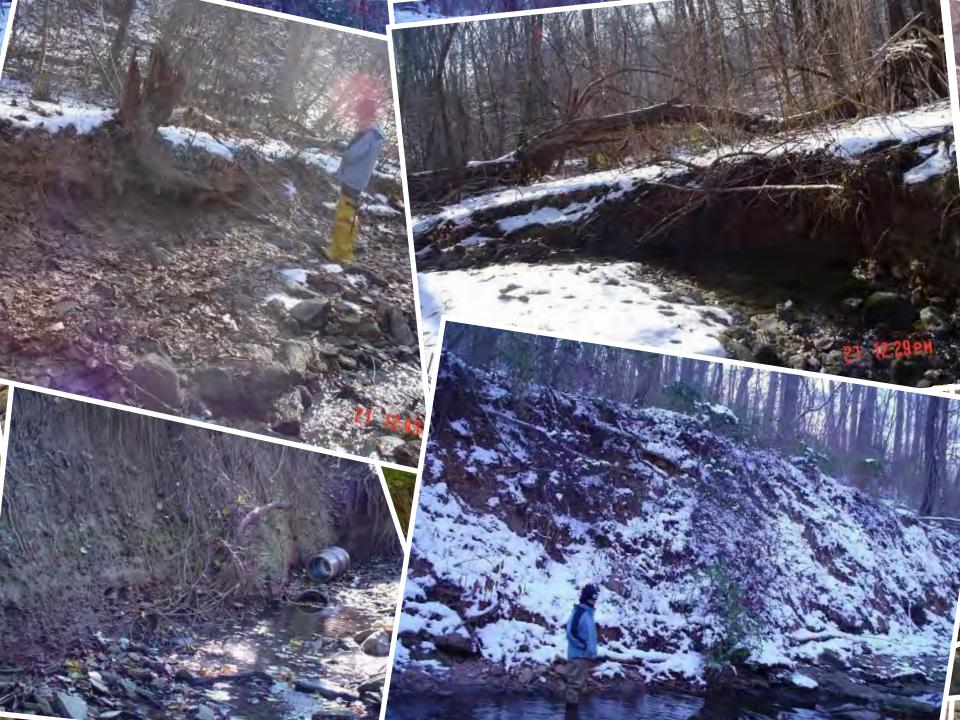

## Wissahickon Creek Watershed Siltation TMDL Monitoring & Implementation Program



Erik Haniman
Philadelphia Water Department
Office of Watersheds





## Bank Pin Measurement Verification

|                             | Drainage<br>Area,                                 | Stream Length, | Erosion Rate, | Erosion Per Acre<br>of Drainage<br>Area, | Erosion Per Foot<br>of Stream<br>Length, |
|-----------------------------|---------------------------------------------------|----------------|---------------|------------------------------------------|------------------------------------------|
| Tributary                   | Acres                                             | feet           | lb/yr         | lb/ac/yr                                 | lb/ft/yr                                 |
| Bells Mill                  | 323                                               | 6,722          | 150,000       | <b>46</b> 0