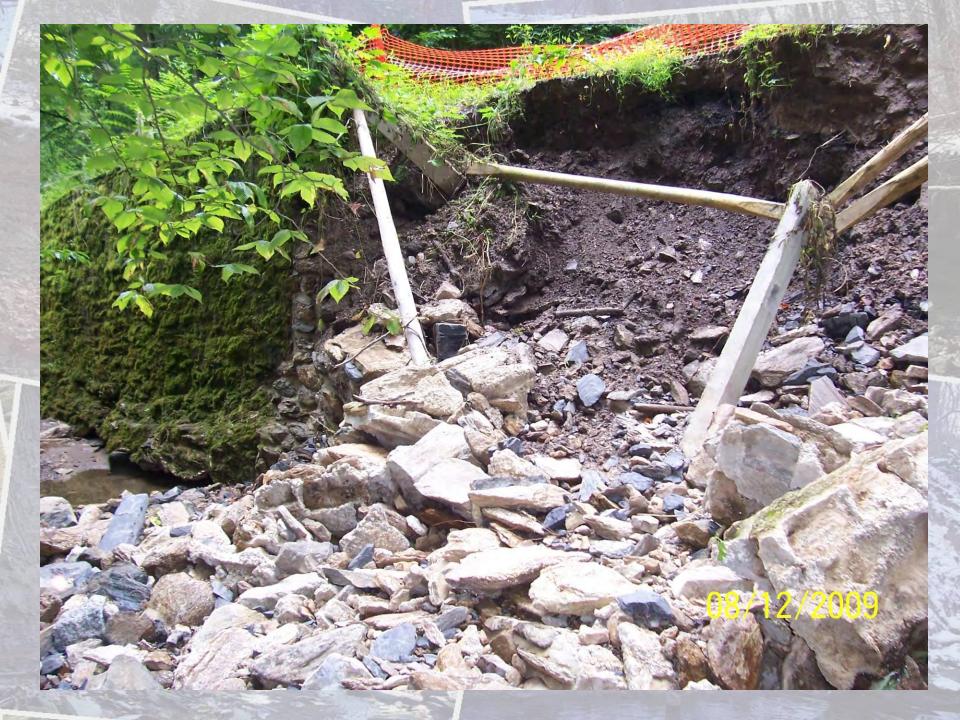

| 1,903          | 100,000       | <b>73</b> 0                              | 53                                       |

# **Cathedral Run Bio-Retention Basin Pre-Construction**

### **Cathedral Run Bio-Retention Basin**





## **Cathedral Run Bio-Retention Basin**



### Wises Mill Bio-Retention Basin & Stream Restoration – Pre-construction



### **Wises Mill Bio-Retention Basin**





### Wises Mill Stream Restoration – In Construction









### Wises Mill Bio-Retention Basin – In Construction









### **Bells Mill Stream Restoration – Pre-construction**



### **Bells Mill Stream Restoration – Construction NTP June, 2011**



### **Bells Mill Stream Restoration – In Construction**









### **Gorgas Run Stream Restoration – In Design**