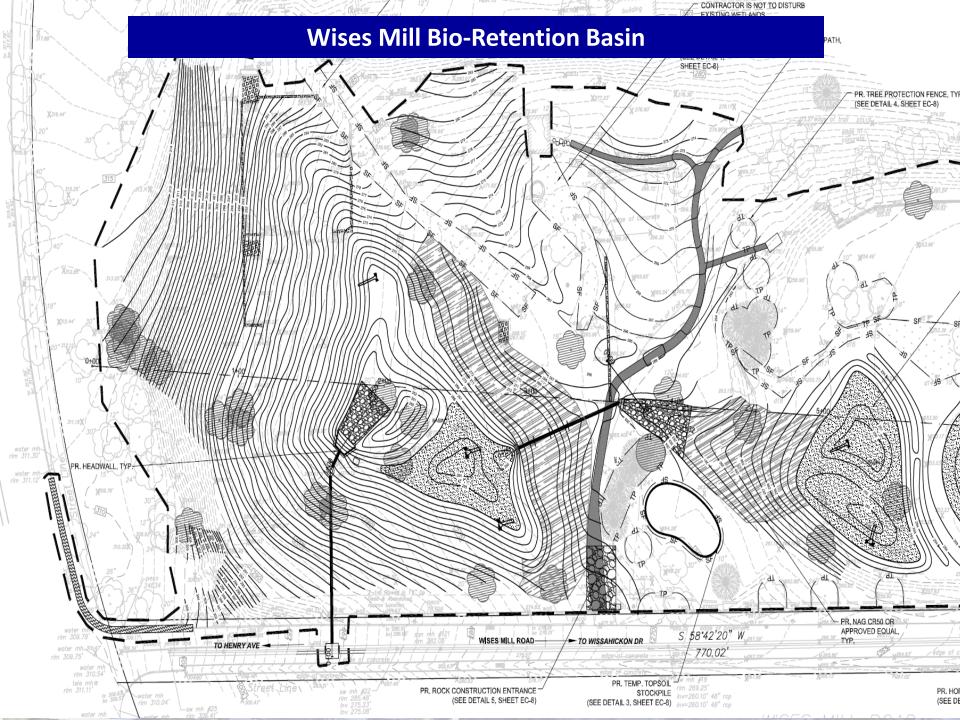

| 2,874          | 100,000       | <b>78</b> 0                              | 35                                       |
| Wises Mill                  | 446                                               | 7,056          | 400,000       | 900                                      | 57                                       |
| Rex Ave                     | 137                                               | 1,903          | 100,000       | <b>73</b> 0                              | 53                                       |

# **Cathedral Run Bio-Retention Basin Pre-Construction**

### **Cathedral Run Bio-Retention Basin**





## **Cathedral Run Bio-Retention Basin**



### Wises Mill Bio-Retention Basin & Stream Restoration – Pre-construction



### **Wises Mill Bio-Retention Basin**





### Wises Mill Stream Restoration – In Construction









### Wises Mill Bio-Retention Basin – In Construction









### **Bells Mill Stream Restoration – Pre-construction**



### **Bells Mill Stream Restoration – Construction NTP June, 2011**



### **Bells Mill Stream Restoration – In Construction**









### **Gorgas Run Stream Restoration – In Design**