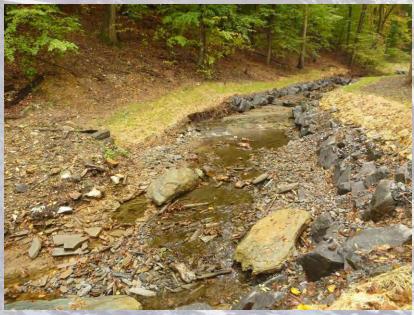

|
| Rex Ave                     | 137                                               | 1,903          | 100,000       | <b>73</b> 0                              | 53                                       |

# **Cathedral Run Bio-Retention Basin Pre-Construction**

### **Cathedral Run Bio-Retention Basin**





## **Cathedral Run Bio-Retention Basin**



### Wises Mill Bio-Retention Basin & Stream Restoration – Pre-construction



### **Wises Mill Bio-Retention Basin**





### Wises Mill Stream Restoration – In Construction









### Wises Mill Bio-Retention Basin – In Construction









### **Bells Mill Stream Restoration – Pre-construction**



### **Bells Mill Stream Restoration – Construction NTP June, 2011**



### **Bells Mill Stream Restoration – In Construction**









### **Gorgas Run Stream Restoration – In Design**