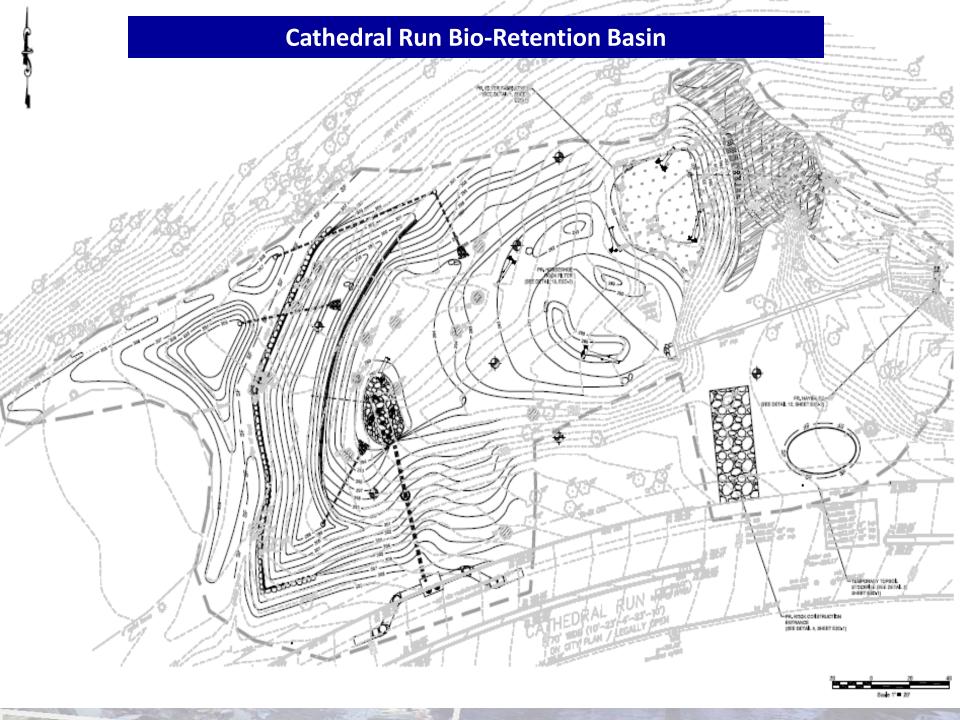

1, <b>6</b> 00                           | 42                                       |
| Valley Green                | 128                                               | 2,874          | 100,000       | <b>78</b> 0                              | 35                                       |
| Wises Mill                  | 446                                               | 7,056          | 400,000       | 900                                      | 57                                       |
| Rex Ave                     | 137                                               | 1,903          | 100,000       | <b>73</b> 0                              | 53                                       |

# **Cathedral Run Bio-Retention Basin Pre-Construction**

### **Cathedral Run Bio-Retention Basin**





## **Cathedral Run Bio-Retention Basin**



### Wises Mill Bio-Retention Basin & Stream Restoration – Pre-construction



### **Wises Mill Bio-Retention Basin**





### Wises Mill Stream Restoration – In Construction









### Wises Mill Bio-Retention Basin – In Construction









### **Bells Mill Stream Restoration – Pre-construction**



### **Bells Mill Stream Restoration – Construction NTP June, 2011**



### **Bells Mill Stream Restoration – In Construction**









### **Gorgas Run Stream Restoration – In Design**