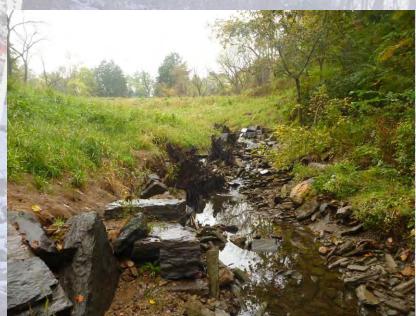

| 35                                       |
| Wises Mill                  | 446                                               | 7,056          | 400,000       | 900                                      | 57                                       |
| Rex Ave                     | 137                                               | 1,903          | 100,000       | <b>73</b> 0                              | 53                                       |

# **Cathedral Run Bio-Retention Basin Pre-Construction**

### **Cathedral Run Bio-Retention Basin**





## **Cathedral Run Bio-Retention Basin**



### Wises Mill Bio-Retention Basin & Stream Restoration – Pre-construction



### **Wises Mill Bio-Retention Basin**





### Wises Mill Stream Restoration – In Construction









### Wises Mill Bio-Retention Basin – In Construction









### **Bells Mill Stream Restoration – Pre-construction**



### **Bells Mill Stream Restoration – Construction NTP June, 2011**



### **Bells Mill Stream Restoration – In Construction**









### **Gorgas Run Stream Restoration – In Design**