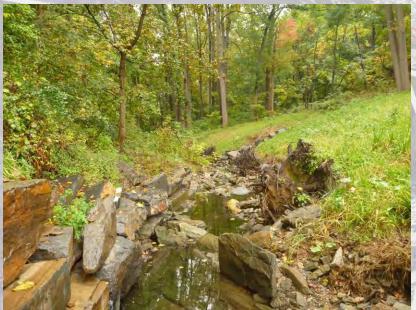

| 35                                       |
| Wises Mill                  | 446                                               | 7,056          | 400,000       | 900                                      | 57                                       |
| Rex Ave                     | 137                                               | 1,903          | 100,000       | <b>73</b> 0                              | 53                                       |

# **Cathedral Run Bio-Retention Basin Pre-Construction**

### **Cathedral Run Bio-Retention Basin**





## **Cathedral Run Bio-Retention Basin**



### Wises Mill Bio-Retention Basin & Stream Restoration – Pre-construction



### **Wises Mill Bio-Retention Basin**





### Wises Mill Stream Restoration – In Construction









### Wises Mill Bio-Retention Basin – In Construction









### **Bells Mill Stream Restoration – Pre-construction**



### **Bells Mill Stream Restoration – Construction NTP June, 2011**



### **Bells Mill Stream Restoration – In Construction**









### **Gorgas Run Stream Restoration – In Design**