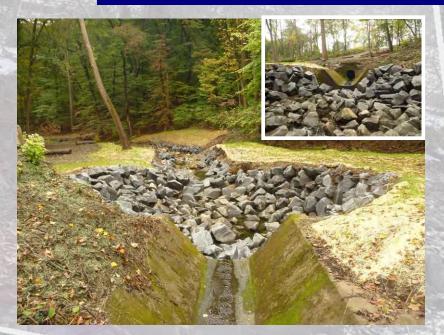

|
| Rex Ave                     | 137                                               | 1,903          | 100,000       | <b>73</b> 0                              | 53                                       |

# **Cathedral Run Bio-Retention Basin Pre-Construction**

### **Cathedral Run Bio-Retention Basin**





## **Cathedral Run Bio-Retention Basin**



### Wises Mill Bio-Retention Basin & Stream Restoration – Pre-construction



### **Wises Mill Bio-Retention Basin**





### Wises Mill Stream Restoration – In Construction









### Wises Mill Bio-Retention Basin – In Construction









### **Bells Mill Stream Restoration – Pre-construction**



### **Bells Mill Stream Restoration – Construction NTP June, 2011**



### **Bells Mill Stream Restoration – In Construction**









### **Gorgas Run Stream Restoration – In Design**