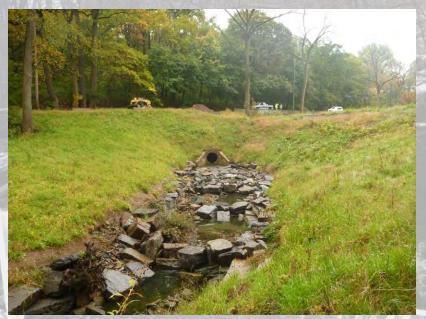

| 35                                       |
| Wises Mill                  | 446                                               | 7,056          | 400,000       | 900                                      | 57                                       |
| Rex Ave                     | 137                                               | 1,903          | 100,000       | <b>73</b> 0                              | 53                                       |

# **Cathedral Run Bio-Retention Basin Pre-Construction**

### **Cathedral Run Bio-Retention Basin**





## **Cathedral Run Bio-Retention Basin**



### Wises Mill Bio-Retention Basin & Stream Restoration – Pre-construction



### **Wises Mill Bio-Retention Basin**





### Wises Mill Stream Restoration – In Construction









### Wises Mill Bio-Retention Basin – In Construction









### **Bells Mill Stream Restoration – Pre-construction**



### **Bells Mill Stream Restoration – Construction NTP June, 2011**



### **Bells Mill Stream Restoration – In Construction**









### **Gorgas Run Stream Restoration – In Design**