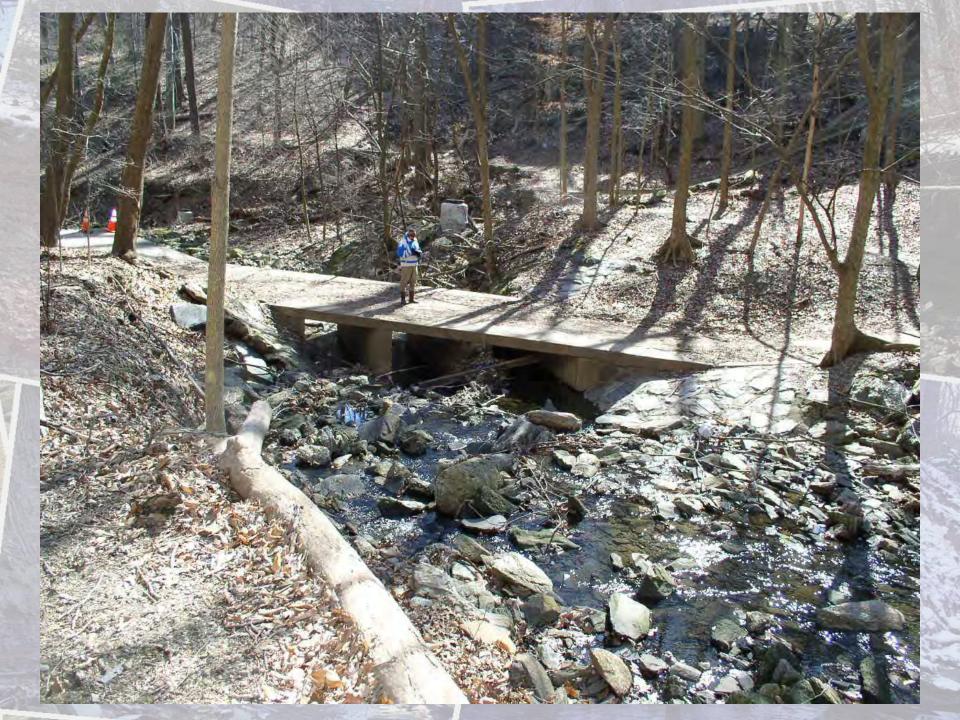

| 1,903          | 100,000       | <b>73</b> 0                              | 53                                       |

# **Cathedral Run Bio-Retention Basin Pre-Construction**

### **Cathedral Run Bio-Retention Basin**





## **Cathedral Run Bio-Retention Basin**



### Wises Mill Bio-Retention Basin & Stream Restoration – Pre-construction



### **Wises Mill Bio-Retention Basin**





### Wises Mill Stream Restoration – In Construction









### Wises Mill Bio-Retention Basin – In Construction









### **Bells Mill Stream Restoration – Pre-construction**



### **Bells Mill Stream Restoration – Construction NTP June, 2011**



### **Bells Mill Stream Restoration – In Construction**









### **Gorgas Run Stream Restoration – In Design**