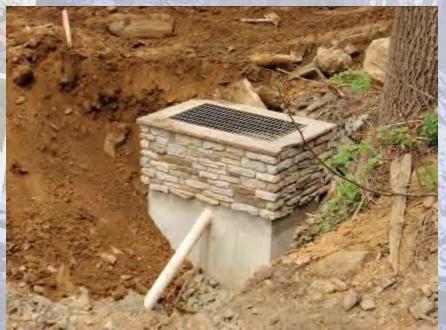

| Wises Mill                  | 446                                               | 7,056          | 400,000       | 900                                      | 57                                       |
| Rex Ave                     | 137                                               | 1,903          | 100,000       | <b>73</b> 0                              | 53                                       |

# **Cathedral Run Bio-Retention Basin Pre-Construction**

### **Cathedral Run Bio-Retention Basin**





## **Cathedral Run Bio-Retention Basin**



### Wises Mill Bio-Retention Basin & Stream Restoration – Pre-construction



### **Wises Mill Bio-Retention Basin**





### Wises Mill Stream Restoration – In Construction









### Wises Mill Bio-Retention Basin – In Construction









### **Bells Mill Stream Restoration – Pre-construction**



### **Bells Mill Stream Restoration – Construction NTP June, 2011**



### **Bells Mill Stream Restoration – In Construction**









### **Gorgas Run Stream Restoration – In Design**