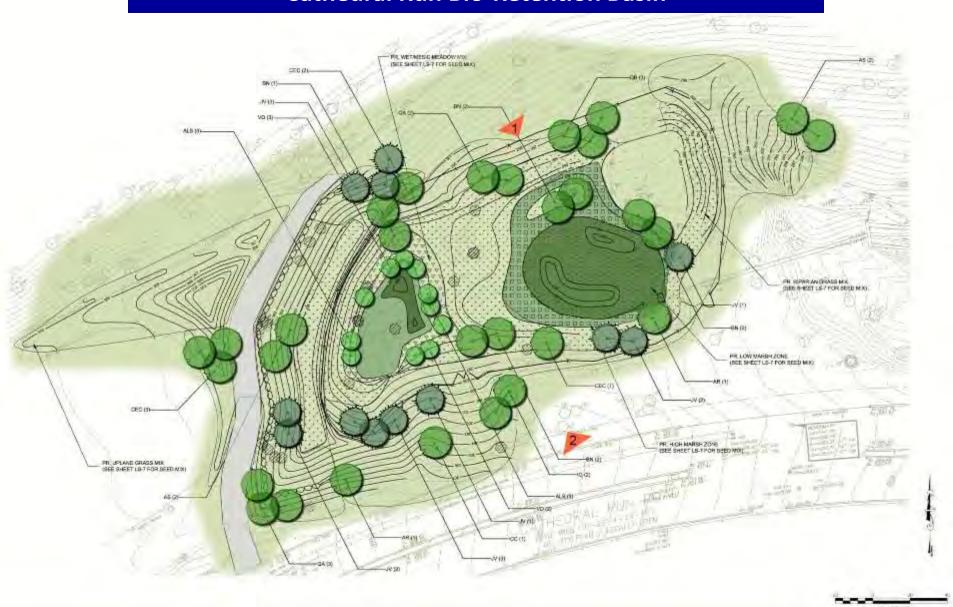

| 1, <b>6</b> 00                           | 42                                       |
| Valley Green                | 128                                               | 2,874          | 100,000       | <b>78</b> 0                              | 35                                       |
| Wises Mill                  | 446                                               | 7,056          | 400,000       | 900                                      | 57                                       |
| Rex Ave                     | 137                                               | 1,903          | 100,000       | <b>73</b> 0                              | 53                                       |

# **Cathedral Run Bio-Retention Basin Pre-Construction**

### **Cathedral Run Bio-Retention Basin**





## **Cathedral Run Bio-Retention Basin**



### Wises Mill Bio-Retention Basin & Stream Restoration – Pre-construction



### **Wises Mill Bio-Retention Basin**





### Wises Mill Stream Restoration – In Construction









### Wises Mill Bio-Retention Basin – In Construction









### **Bells Mill Stream Restoration – Pre-construction**



### **Bells Mill Stream Restoration – Construction NTP June, 2011**



### **Bells Mill Stream Restoration – In Construction**









### **Gorgas Run Stream Restoration – In Design**