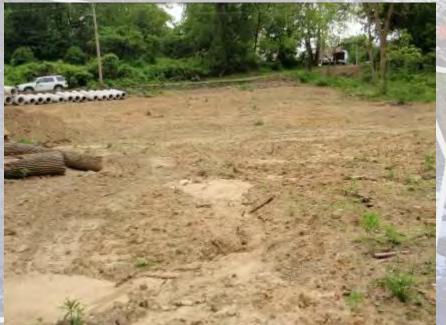

|
| Wises Mill                  | 446                                               | 7,056          | 400,000       | 900                                      | 57                                       |
| Rex Ave                     | 137                                               | 1,903          | 100,000       | <b>73</b> 0                              | 53                                       |

# **Cathedral Run Bio-Retention Basin Pre-Construction**

### **Cathedral Run Bio-Retention Basin**





## **Cathedral Run Bio-Retention Basin**



### Wises Mill Bio-Retention Basin & Stream Restoration – Pre-construction



### **Wises Mill Bio-Retention Basin**





### Wises Mill Stream Restoration – In Construction









### Wises Mill Bio-Retention Basin – In Construction









### **Bells Mill Stream Restoration – Pre-construction**



### **Bells Mill Stream Restoration – Construction NTP June, 2011**



### **Bells Mill Stream Restoration – In Construction**









### **Gorgas Run Stream Restoration – In Design**