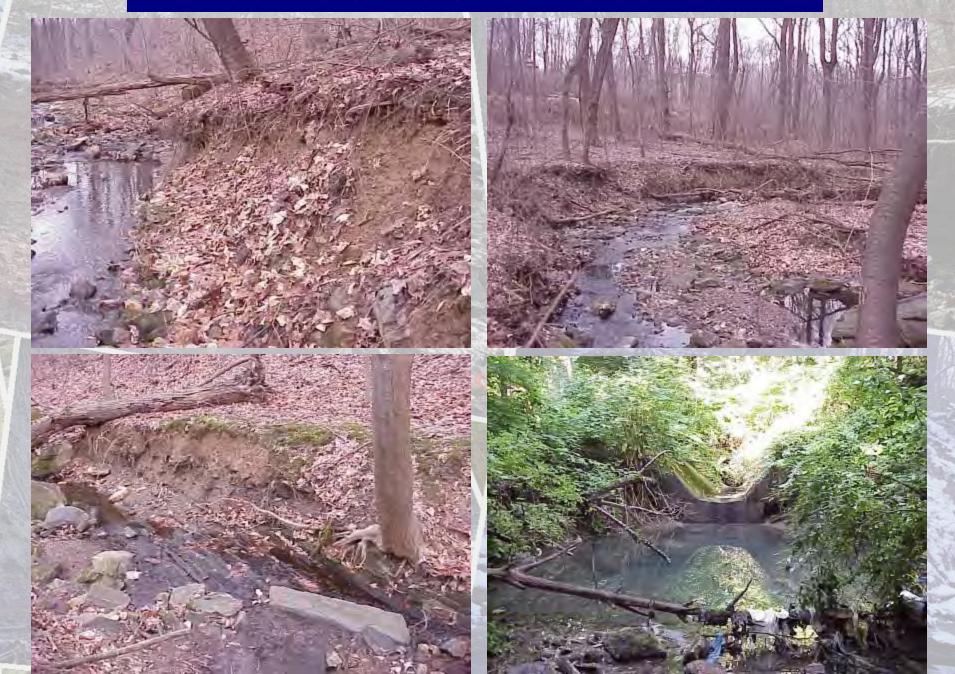

| 7,056          | 400,000       | 900                                      | 57                                       |
| Rex Ave                     | 137                                               | 1,903          | 100,000       | <b>73</b> 0                              | 53                                       |

# **Cathedral Run Bio-Retention Basin Pre-Construction**

### **Cathedral Run Bio-Retention Basin**





## **Cathedral Run Bio-Retention Basin**



### Wises Mill Bio-Retention Basin & Stream Restoration – Pre-construction



### **Wises Mill Bio-Retention Basin**





### Wises Mill Stream Restoration – In Construction









### Wises Mill Bio-Retention Basin – In Construction









### **Bells Mill Stream Restoration – Pre-construction**



### **Bells Mill Stream Restoration – Construction NTP June, 2011**



### **Bells Mill Stream Restoration – In Construction**









### **Gorgas Run Stream Restoration – In Design**